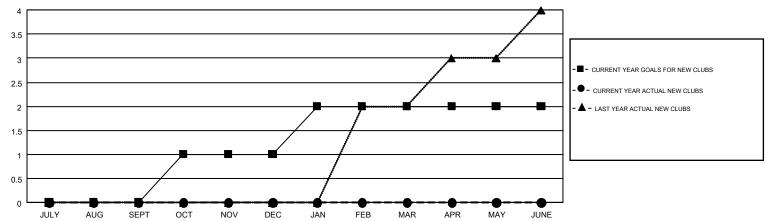

## GOALS AND ACTUAL NEW CLUBS CUMULATIVE

## GMT MONTHLY MEMBERSHIP PROGRESS REPORT

Results as of: 9/30/2017

Multiple District 49

**HOWARD HUDSON** 

**LOCATION: ALASKA** GMT CA 1

| Clubs         |               |           |               | Members               |                           |                         |                                                    |  |
|---------------|---------------|-----------|---------------|-----------------------|---------------------------|-------------------------|----------------------------------------------------|--|
|               | RESULTS FOR   | 2017-2018 |               | RESULTS FOR 2017-2018 |                           |                         |                                                    |  |
| QUARTER       | NEW CLUB GOAL | NEW CLUBS | DROPPED CLUBS | QUARTER               | MEMBER GROWTH NET<br>GOAL | MEMBER GROWTH<br>ACTUAL | DROPPED<br>MEMBERS ACTUAL<br>(including transfers) |  |
| JULY/AUG/SEPT | 0             | 0         | 1             | JULY/AUG/SEPT         | -19                       | 82                      | 152                                                |  |
| OCT/NOV/DEC   | 1             | 0         | 0             | OCT/NOV/DEC           | 28                        | 0                       | 0                                                  |  |
| JAN/FEB/MAR   | 1             | 0         | 0             | JAN/FEB/MAR           | 34                        | 0                       | 0                                                  |  |
| APR/MAY/JUNE  | 0             | 0         | 0             | APR/MAY/JUNE          | 4                         | 0                       | 0                                                  |  |