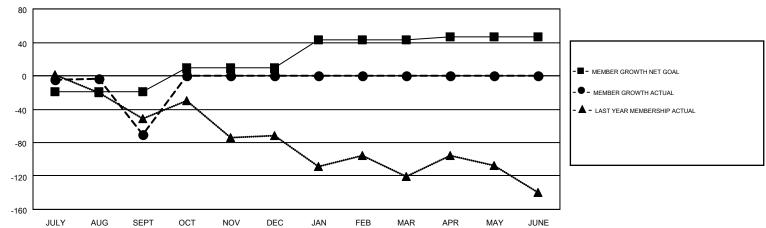

## GOALS AND ACTUAL MEMBERS CUMULATIVE

| DROPPED CLUBS: 1  DROPPED MEMBERS |     | 25 CLUBS OF 71 ADDED 1 OR MORE NEW MEMBERS | GENDER DISTR  MALE  FEMALE      | 1,244 (56.19%)<br>970 (43.81%) |     |  |
|-----------------------------------|-----|--------------------------------------------|---------------------------------|--------------------------------|-----|--|
| DECEASED                          | 3   | CLICK HERE FOR CUMULATIVE                  | TOTAL FAMILY UNIT MEMBERS       |                                | 583 |  |
| CLUB CANCELLED                    | 0   | MEMBERSHIP DATA                            |                                 |                                | 307 |  |
| OTHER                             | 149 |                                            | FAMILY MEMBERS PAYING HALF DUES |                                | 307 |  |
| TOTAL                             | 152 |                                            | Bolo                            |                                |     |  |

## GMT MONTHLY MEMBERSHIP PROGRESS REPORT

Results as of: 9/30/2017

Multiple District 49

**HOWARD HUDSON** 

**LOCATION: ALASKA** GMT CA 1

| Clubs         |               |           |               | Members               |                           |                         |                                                    |  |
|---------------|---------------|-----------|---------------|-----------------------|---------------------------|-------------------------|----------------------------------------------------|--|
|               | RESULTS FOR   | 2017-2018 |               | RESULTS FOR 2017-2018 |                           |                         |                                                    |  |
| QUARTER       | NEW CLUB GOAL | NEW CLUBS | DROPPED CLUBS | QUARTER               | MEMBER GROWTH NET<br>GOAL | MEMBER GROWTH<br>ACTUAL | DROPPED<br>MEMBERS ACTUAL<br>(including transfers) |  |
| JULY/AUG/SEPT | 0             | 0         | 1             | JULY/AUG/SEPT         | -19                       | 82                      | 152                                                |  |
| OCT/NOV/DEC   | 1             | 0         | 0             | OCT/NOV/DEC           | 28                        | 0                       | 0                                                  |  |
| JAN/FEB/MAR   | 1             | 0         | 0             | JAN/FEB/MAR           | 34                        | 0                       | 0                                                  |  |
| APR/MAY/JUNE  | 0             | 0         | 0             | APR/MAY/JUNE          | 4                         | 0                       | 0                                                  |  |